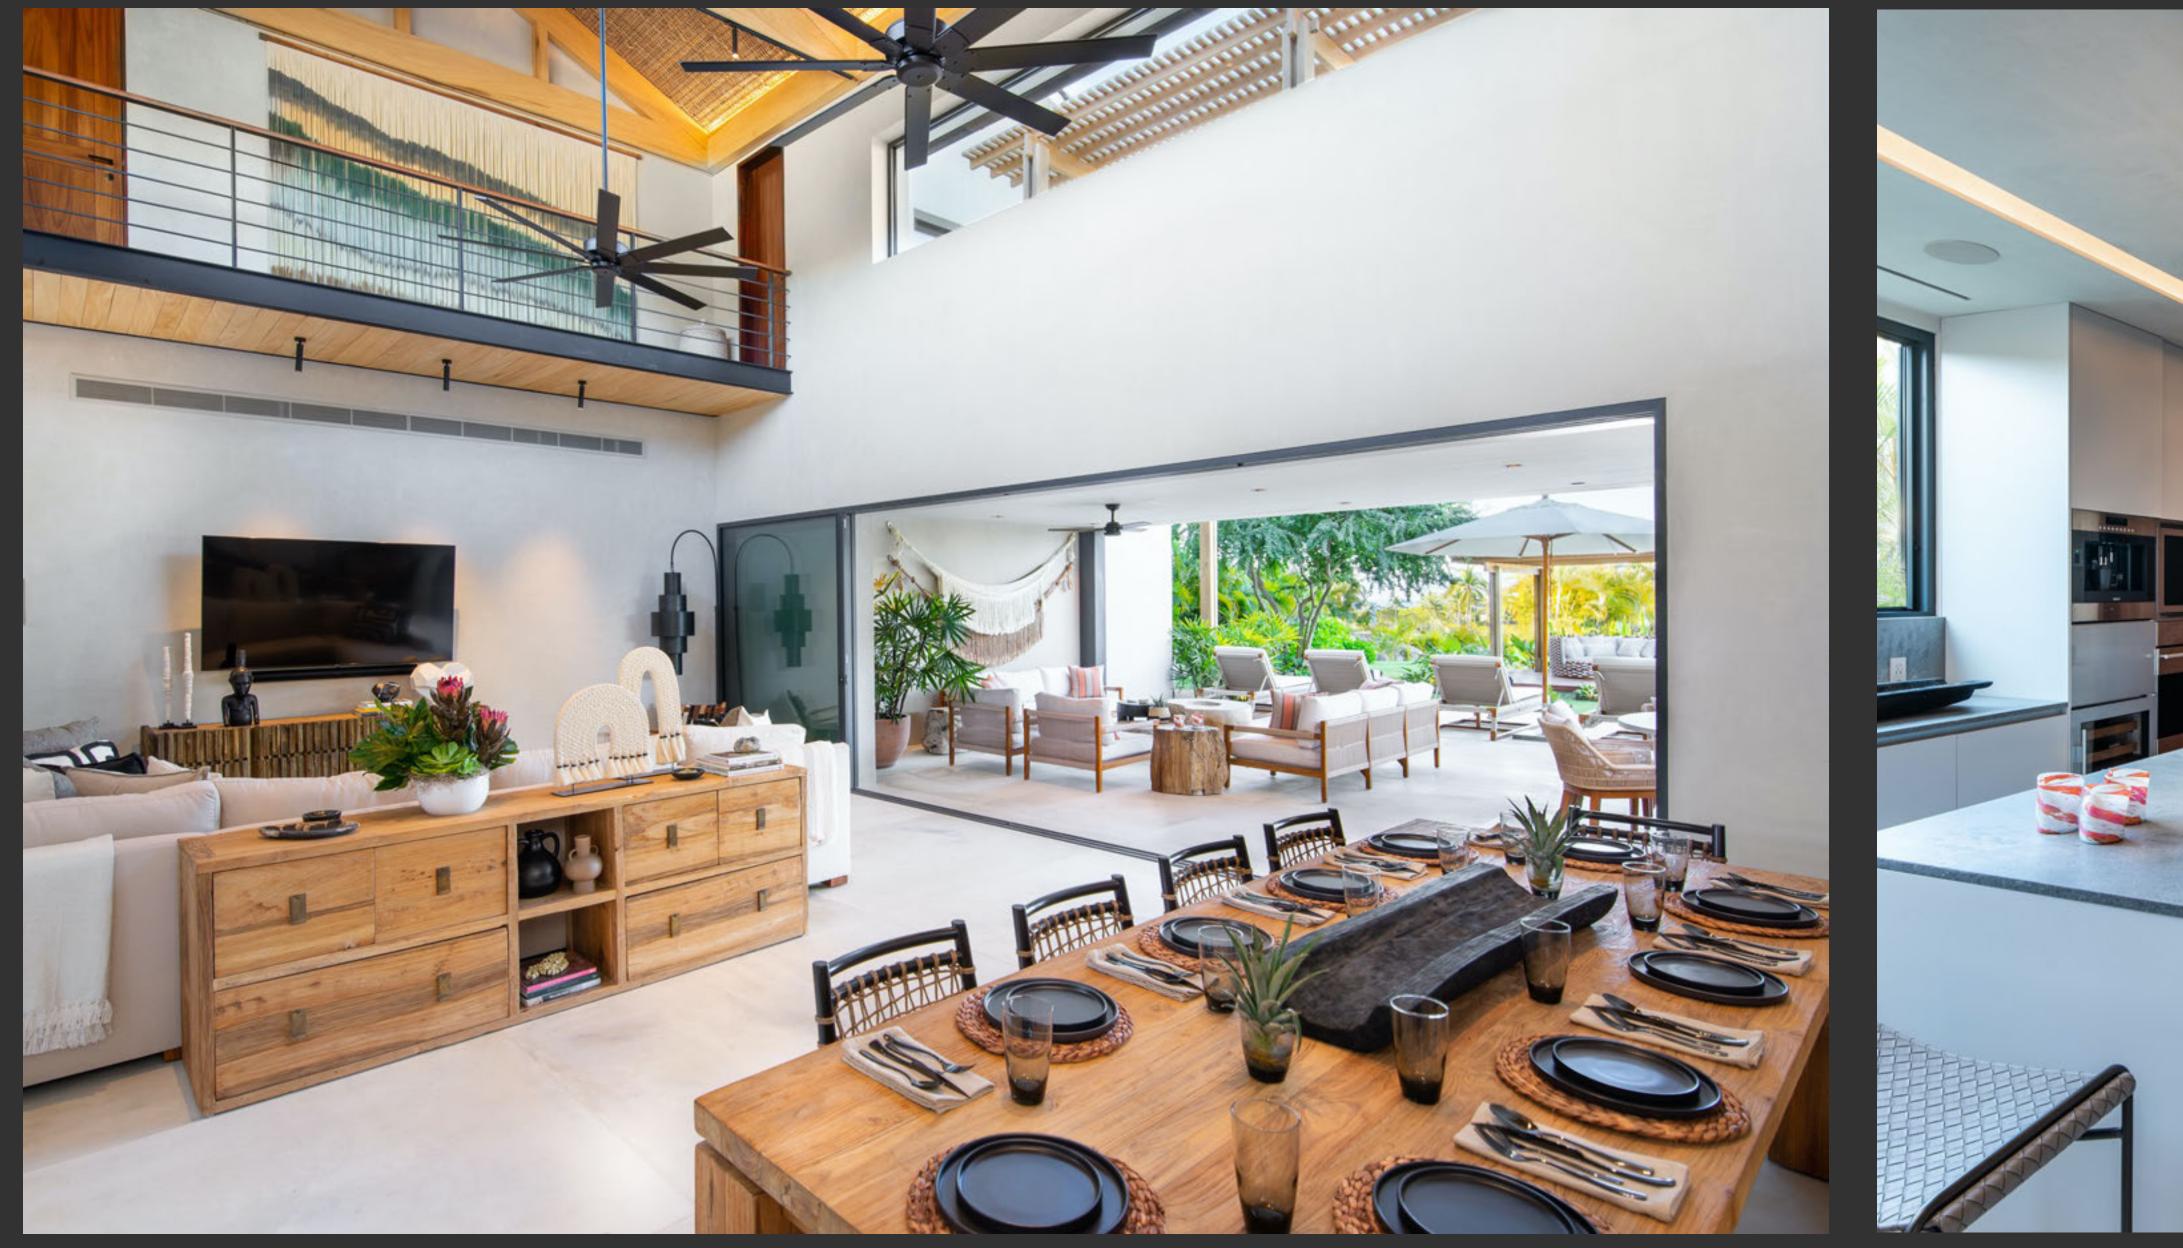

The estate includes beautiful indoor and outdoor living areas to entertain comfortably throughout the year. The wrap around pool creates a tangible sense of relaxation and perfectly frames the magnificent views of the golf course, Bay of Banderas and the Sierra Madre mountain range.

One of the most distinctive features of the property is the variety and quality of the different living spaces. The thoughtful design allows for enjoyment, entertainment, and connection — while still providing utmost privacy for all guests when desired. The local artisans have brought their superior craftsmanship to the project, resulting in a unique and finely finished home.