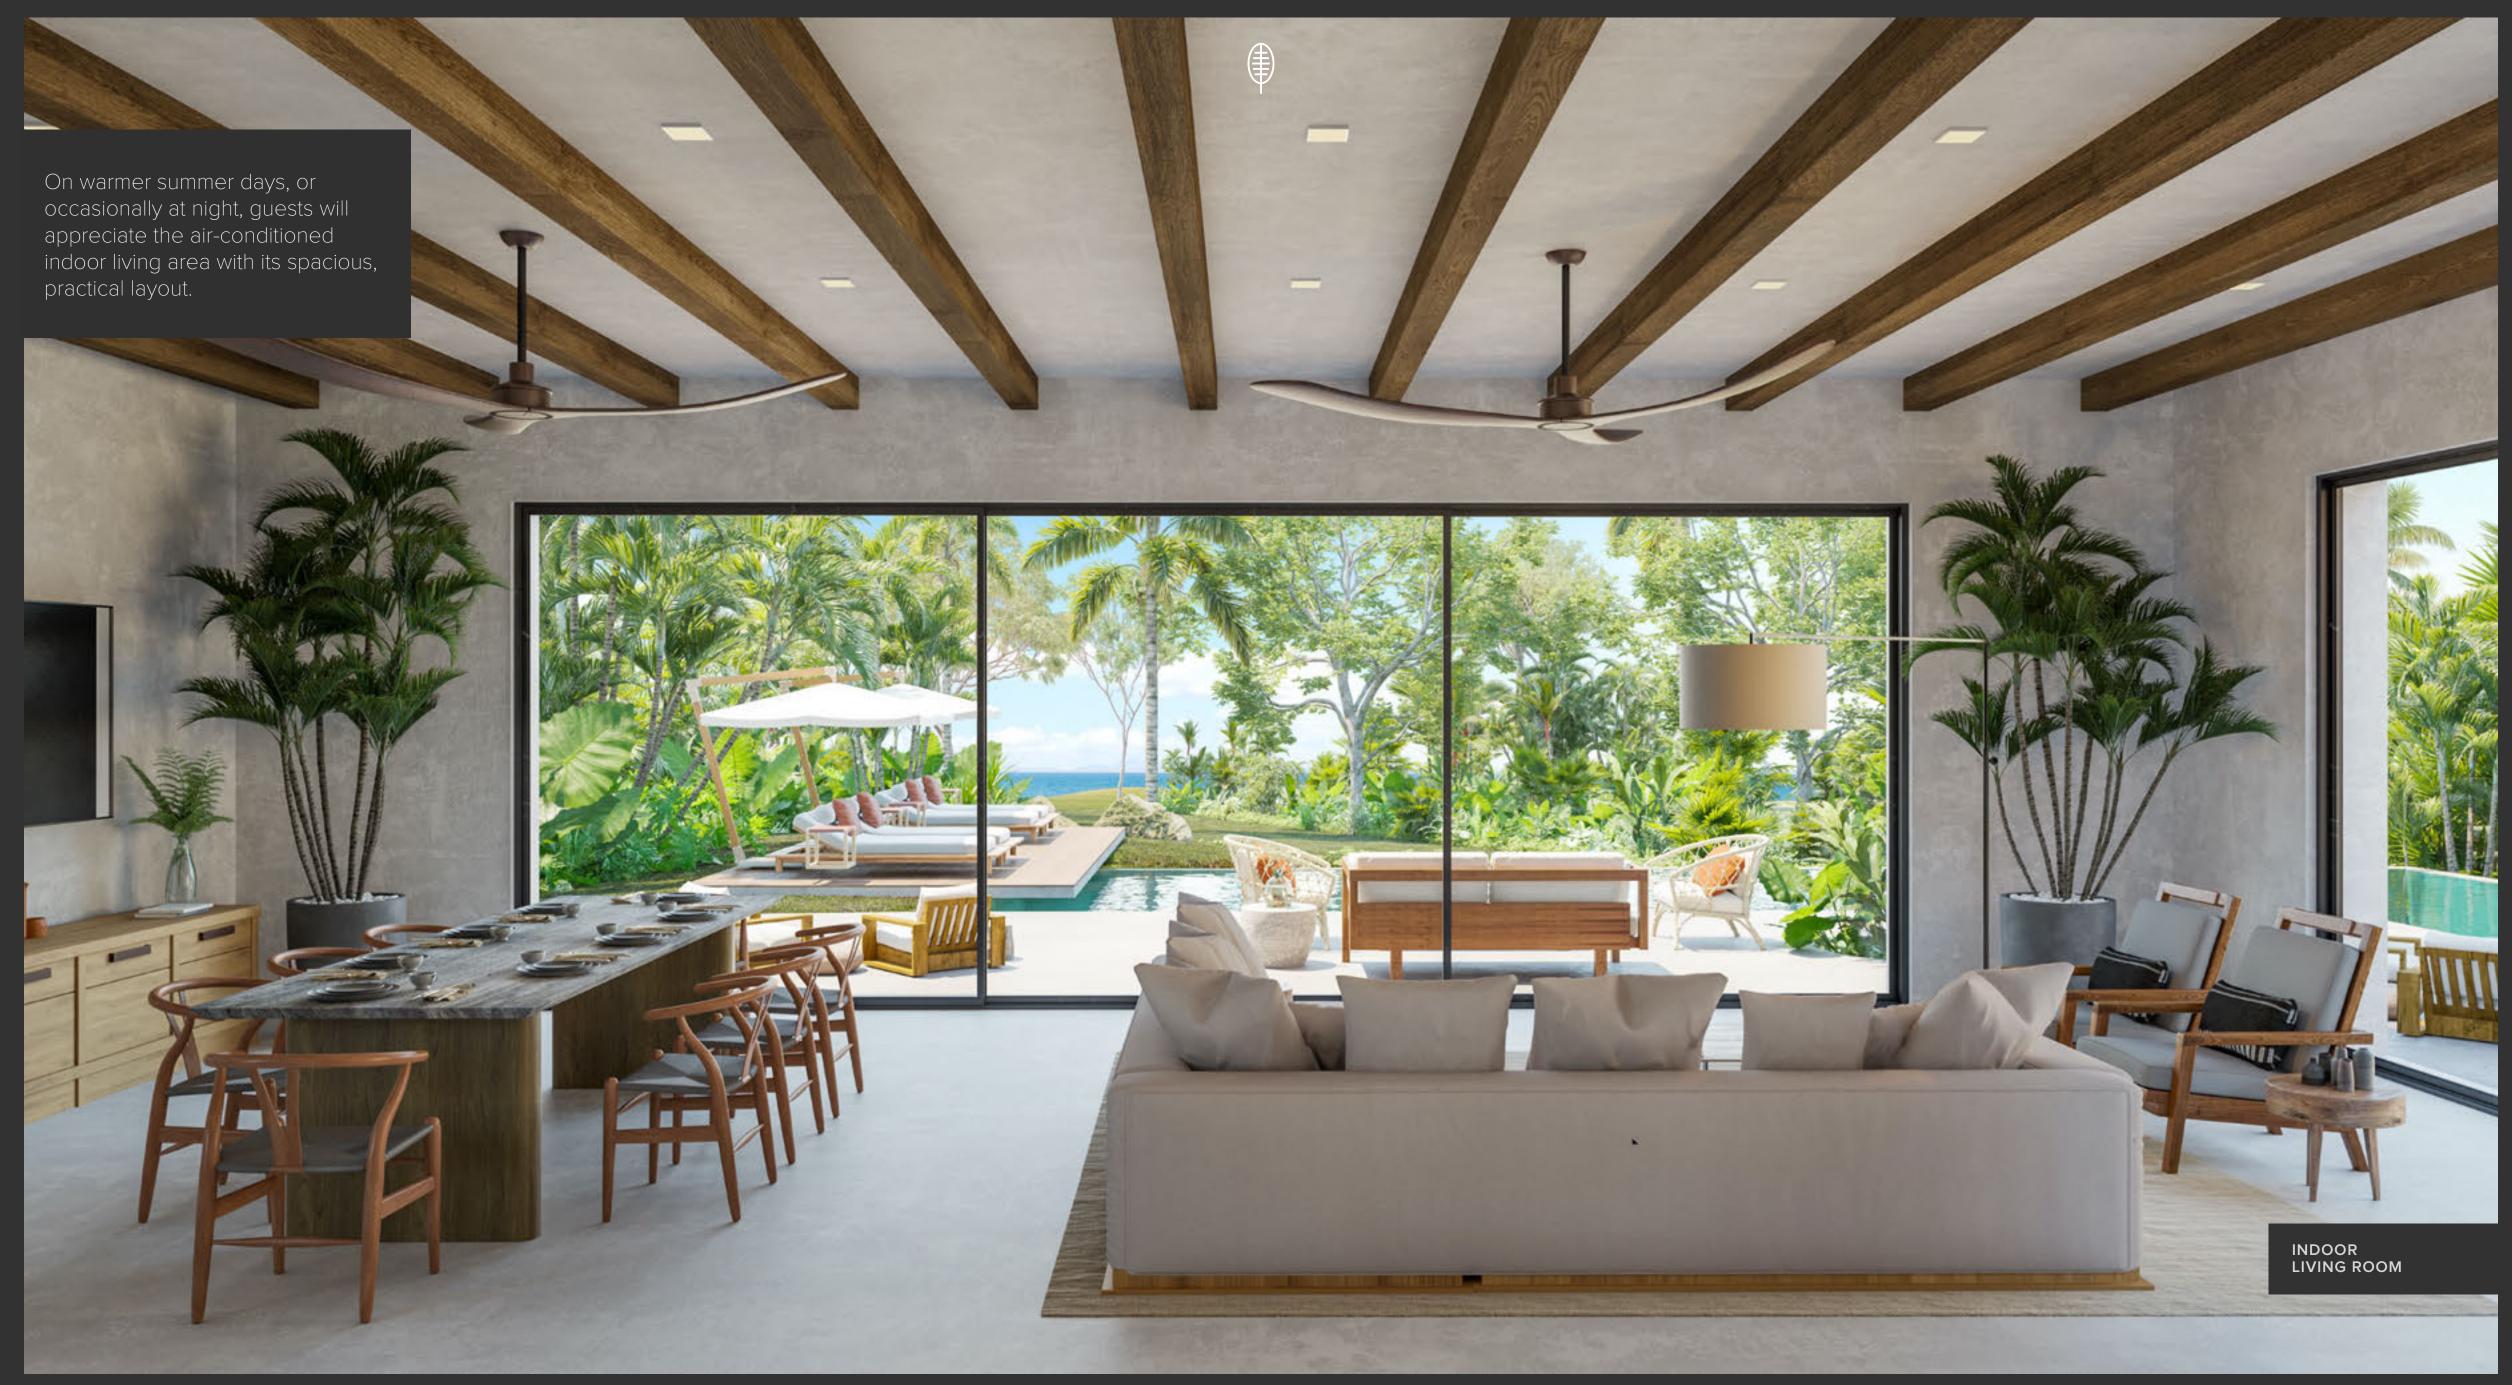

The estate includes beautiful indoor and outdoor living areas to entertain comfortably throughout the year. The wrap around pool creates a tangible sense of relaxation and perfectly frames the magnificent views of the golf course, Bay of Banderas and the Sierra Madre mountain range.

One of the most distinctive features of the property is the variety and quality of the different living spaces. The thoughtful design allows for enjoyment, entertainment, and connection — while still providing utmost privacy for all guests when desired. The local artisans have brought their superior craftsmanship to the project, resulting in a unique and finely finished home.