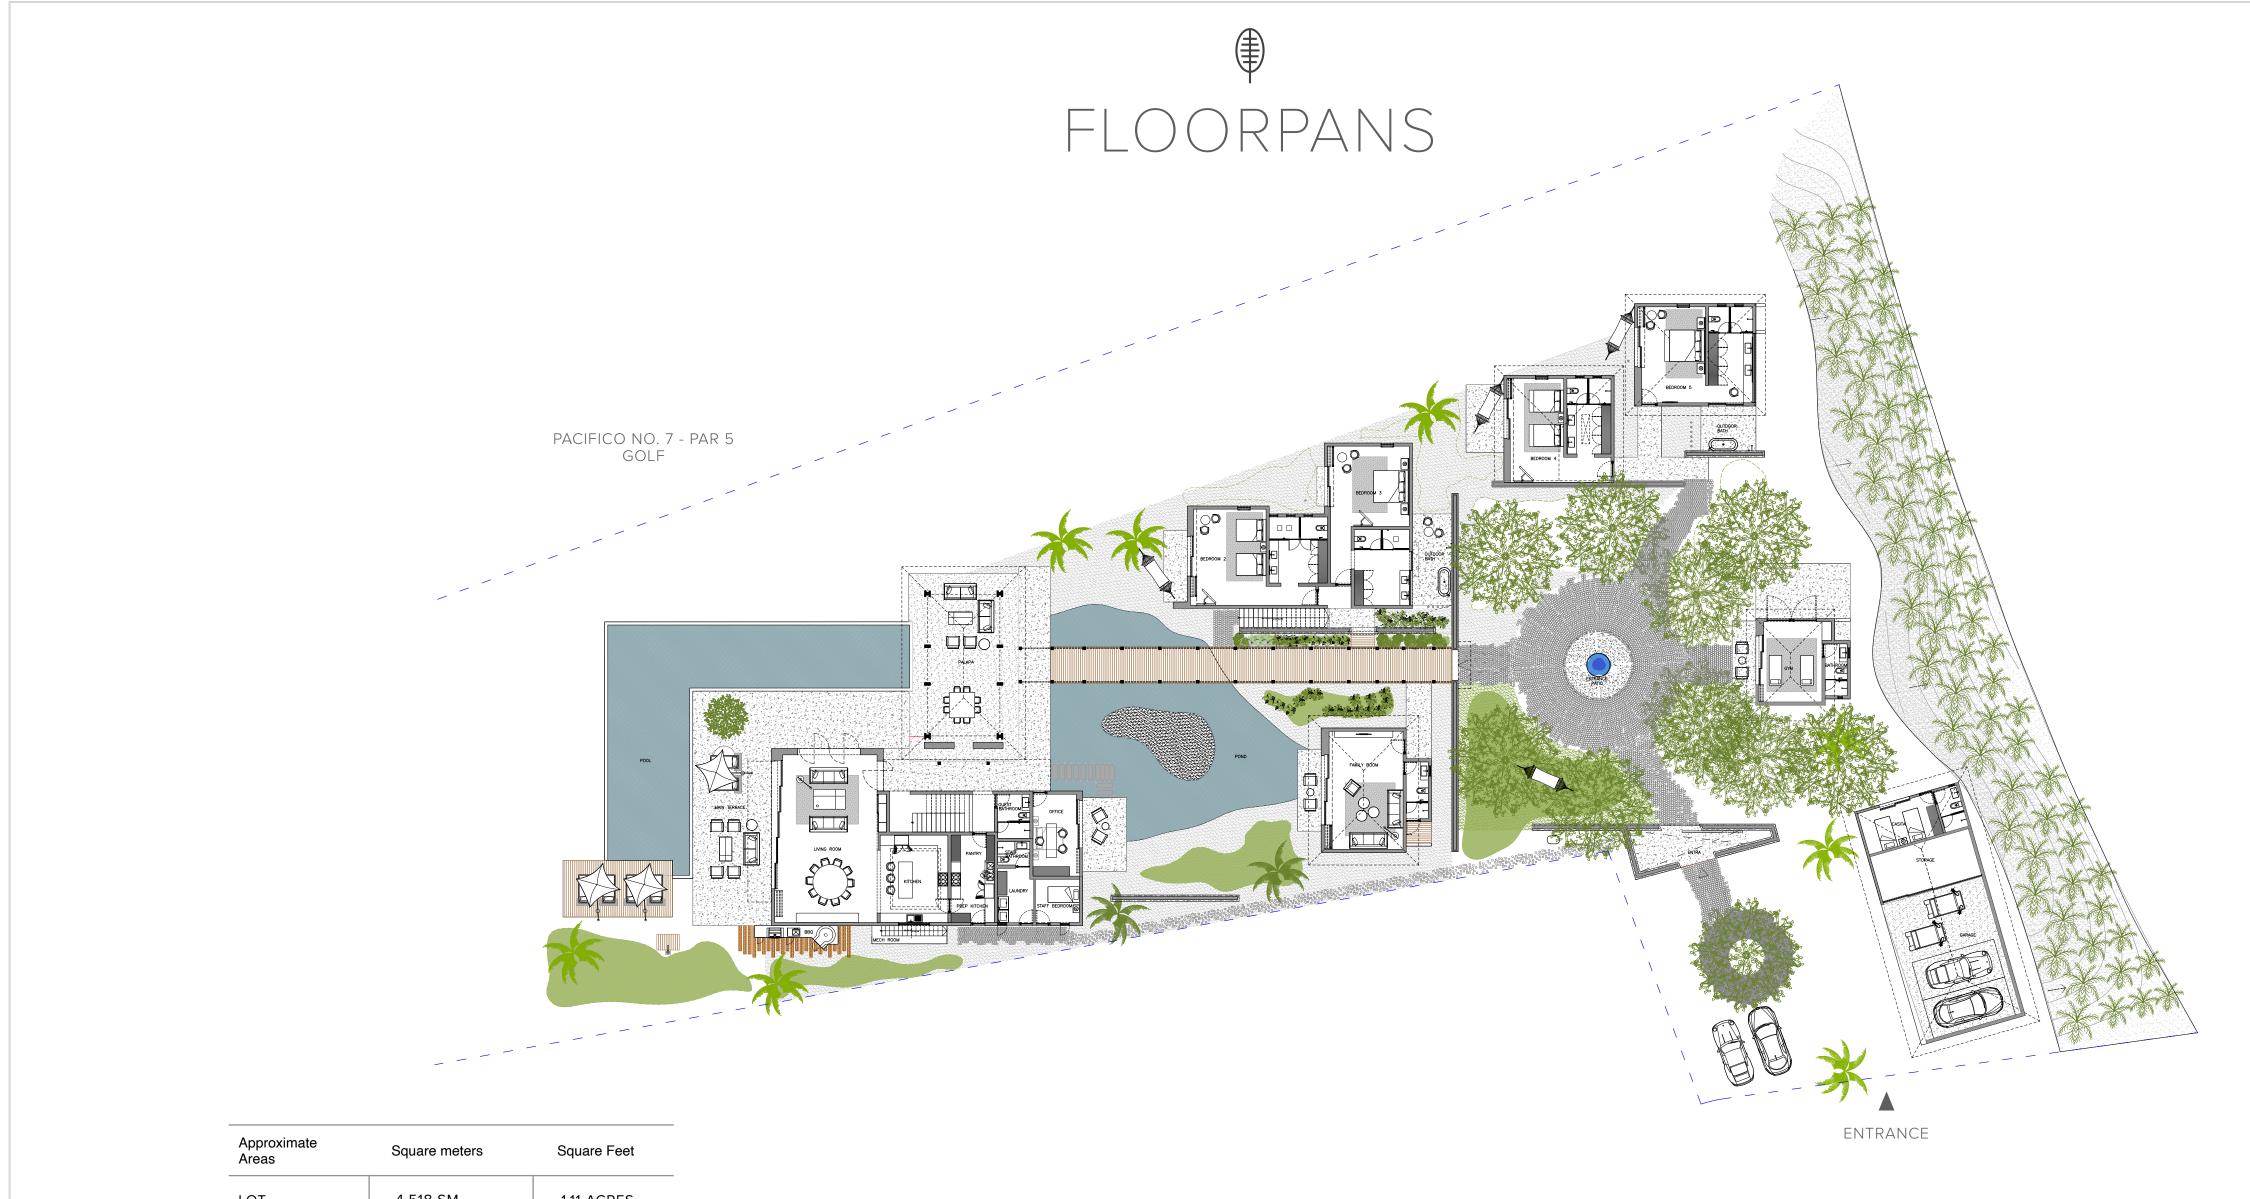

| Approximate<br>Areas | Square meters | Square Feet |
|----------------------|---------------|-------------|
| LOT                  | 4,518 SM      | 1.11 ACRES  |
| CONSTRUCTED          | 1,765 SM      | 18,998 SFT  |
| A/C AREA             | 503 SM        | 5,414 SFT   |

**GROUND LEVEL** 