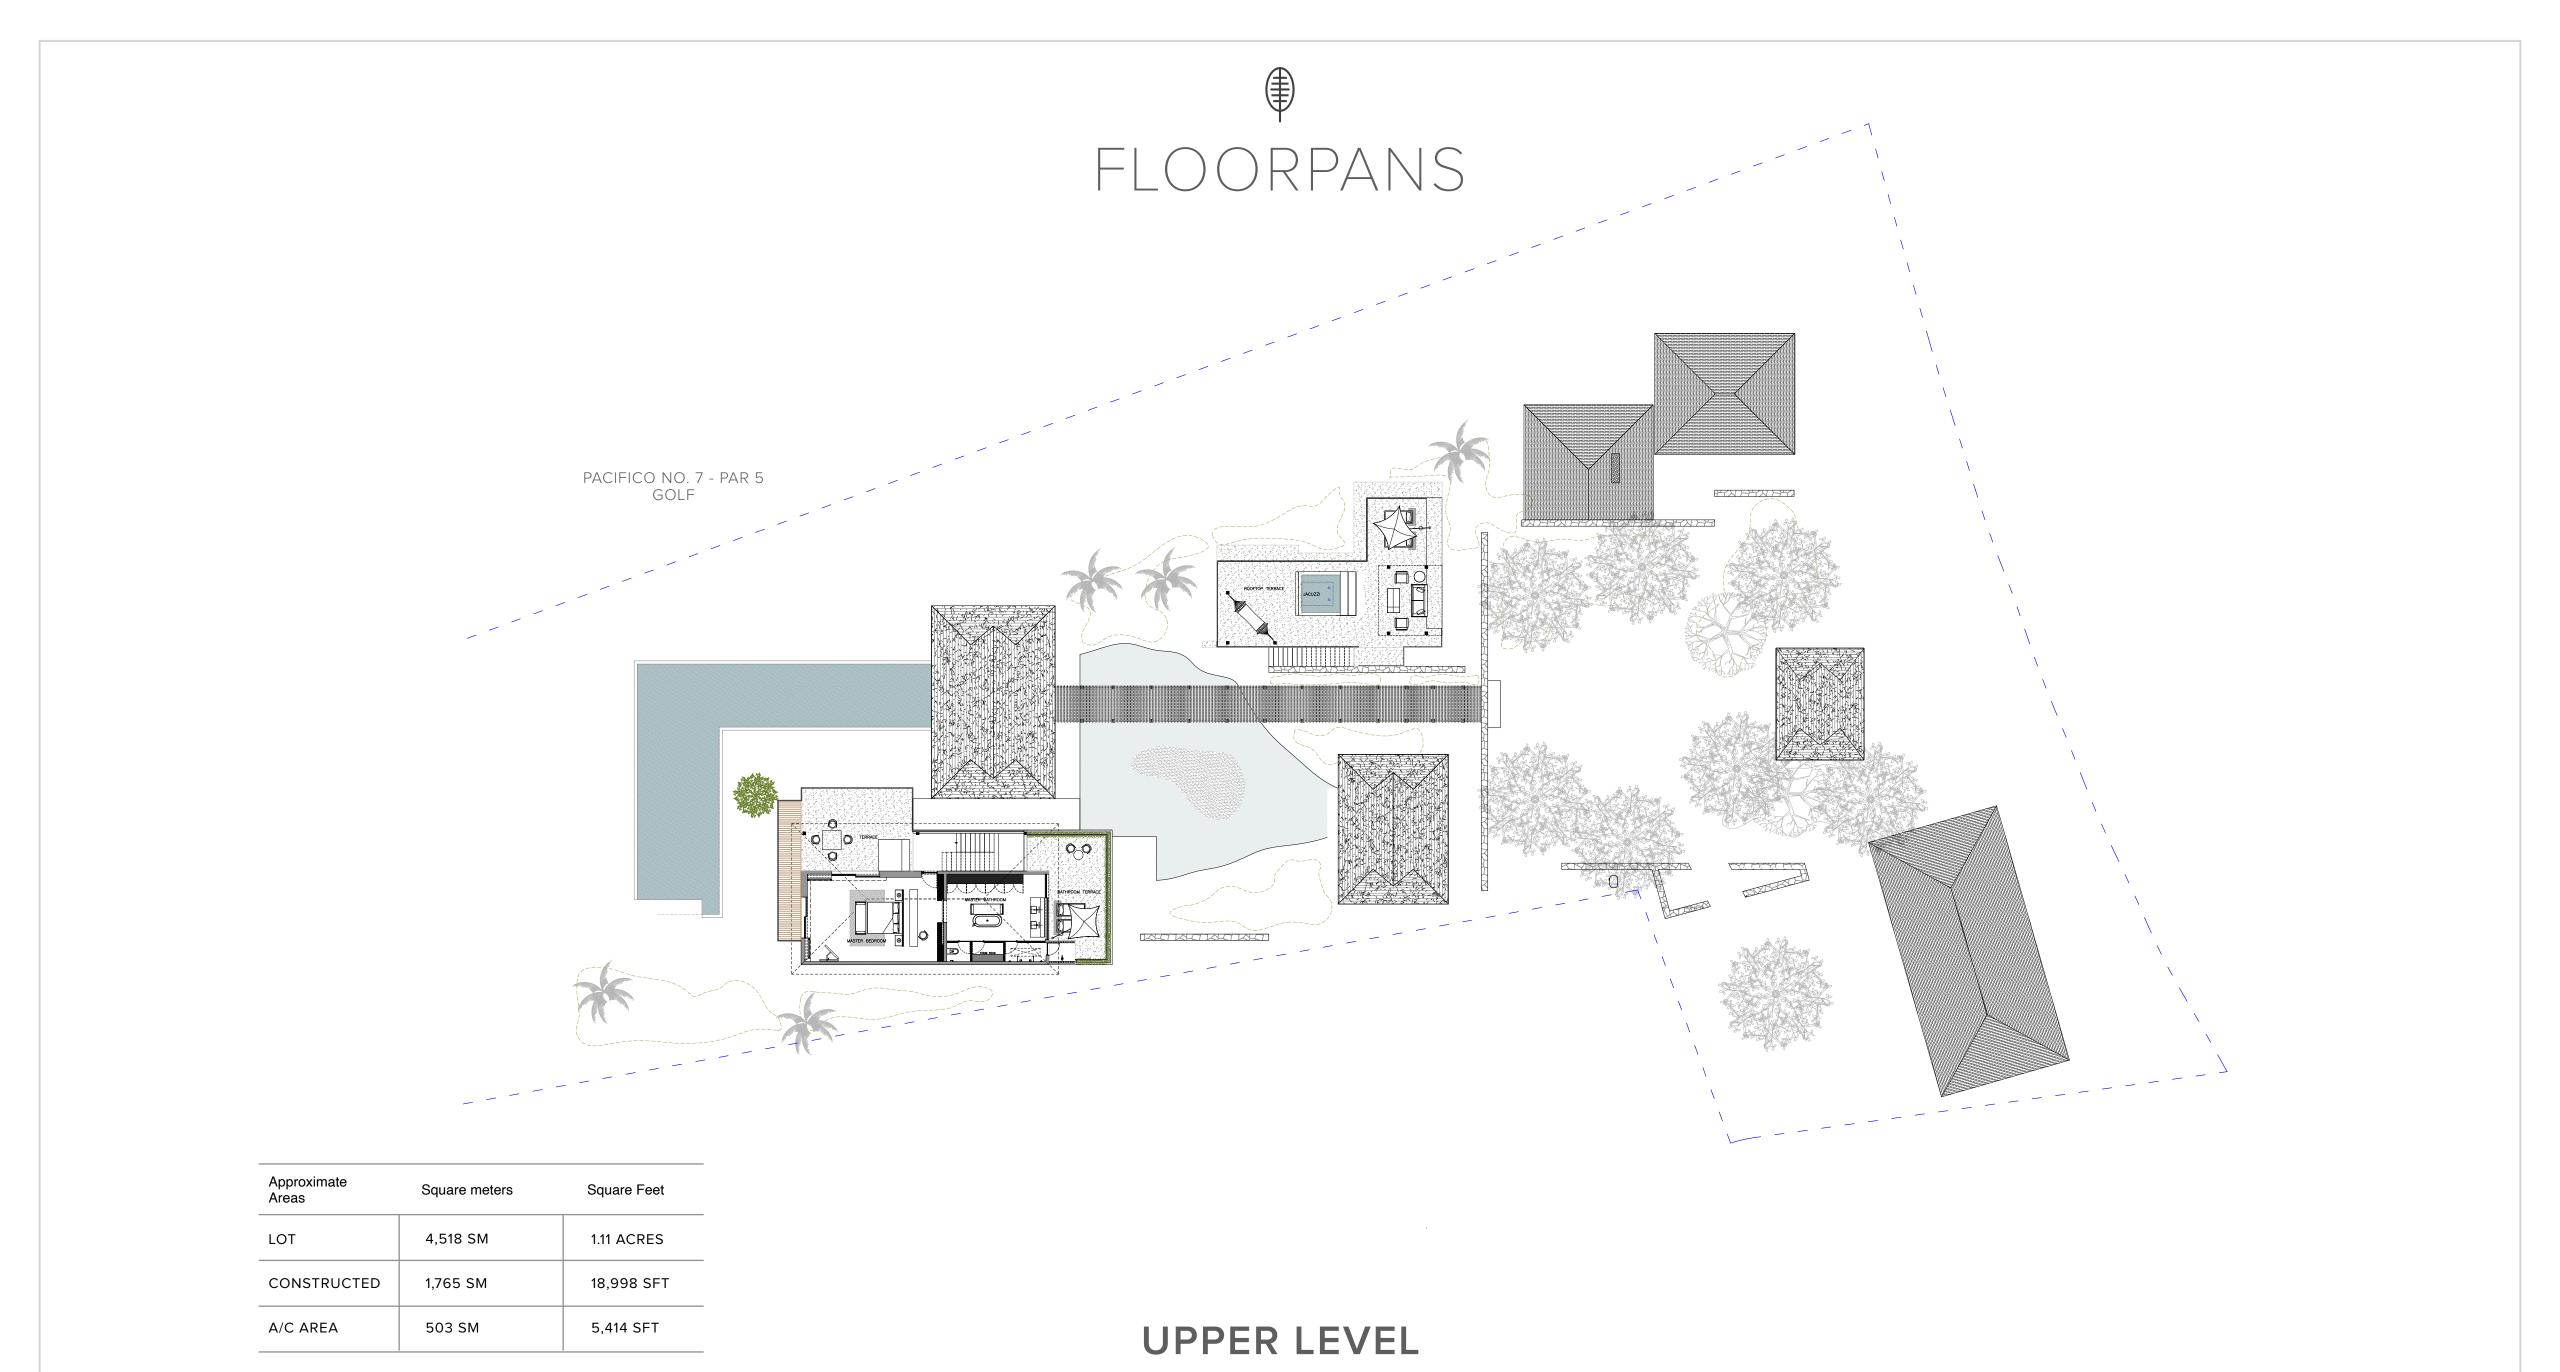

| Approximate<br>Areas | Square meters | Square Feet |
|----------------------|---------------|-------------|
| LOT                  | 4,518 SM      | 1.11 ACRES  |
| CONSTRUCTED          | 1,765 SM      | 18,998 SFT  |
| A/C AREA             | 503 SM        | 5,414 SFT   |