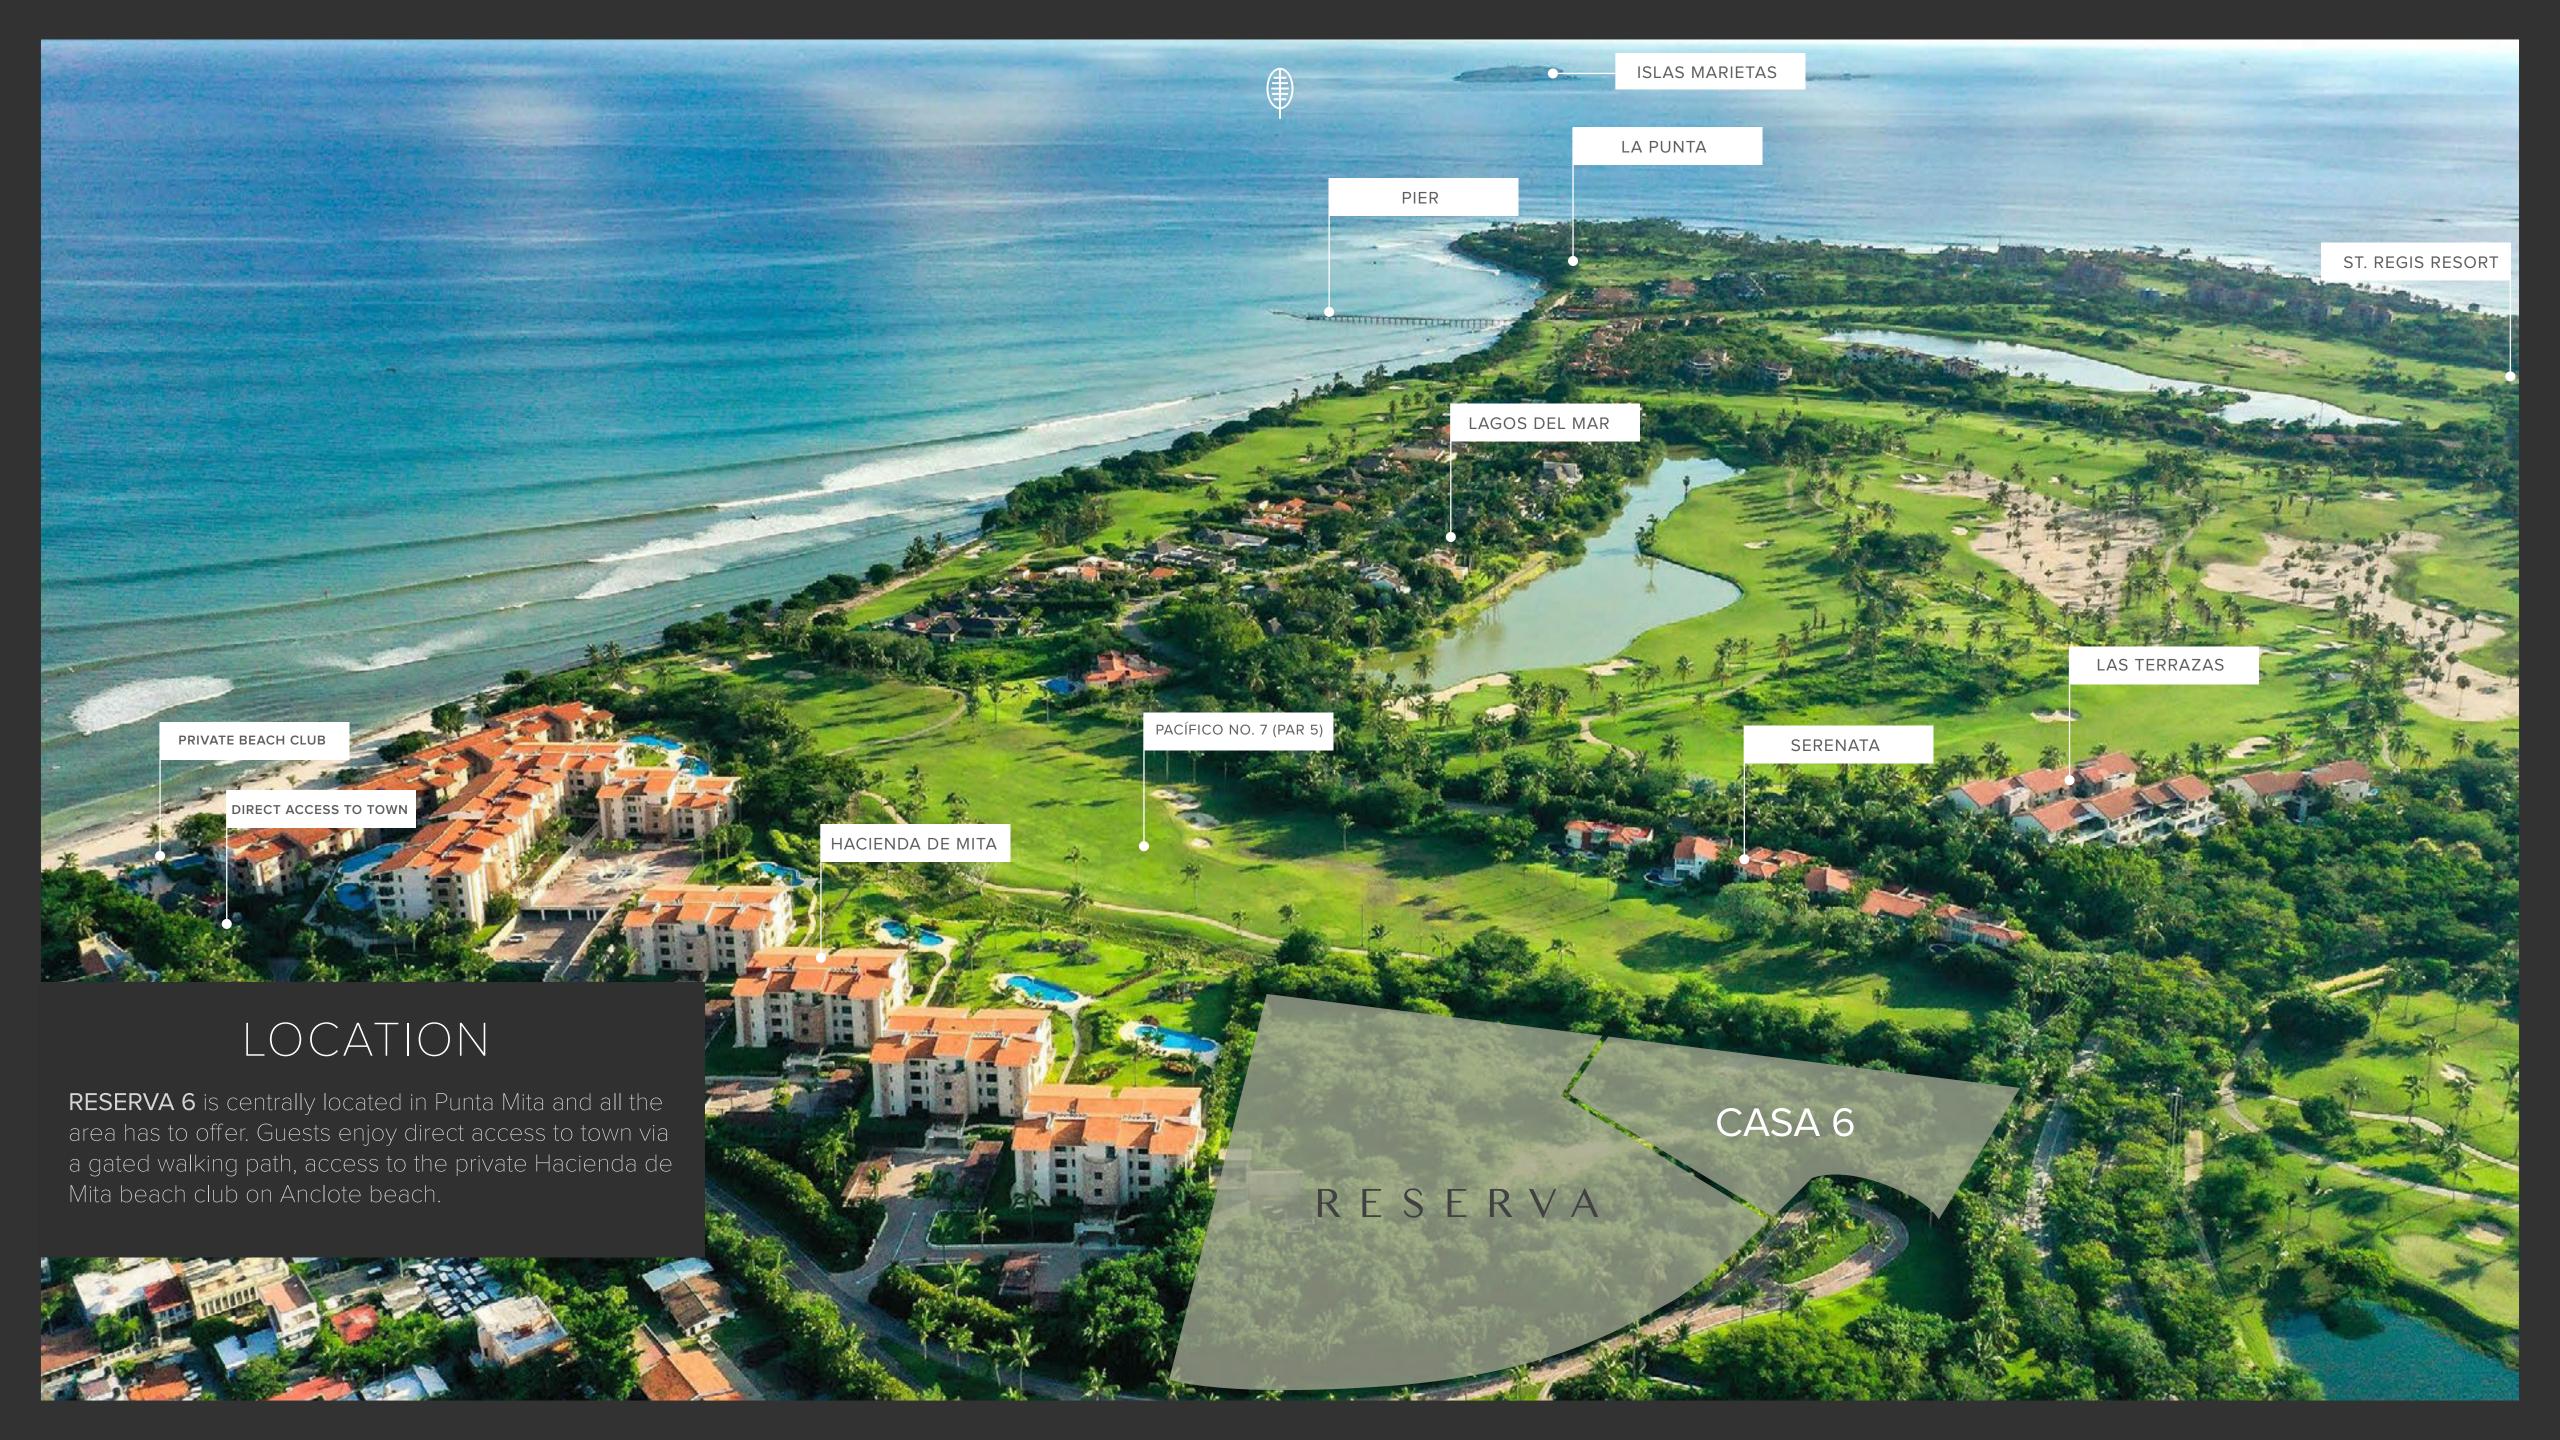

## СASA 6

RESERVA is the last opportunity to acquire a new estate home in Hacienda de Mita- one of the most coveted communities inside Punta Mita- with its own private beach club and access to great surf at Anclote beach. RESERVA'S estate homes sit on a large 4+ acre site in the heart of Punta Mita, with easy access to town via a private walking path, the tennis club, fitness center, five additional beach clubs and the two Jack Nicklaus signature golf courses and clubhouse. RESERVA is in the middle of all the amenities Punta Mita has become famous for.

# THE CROWN JEWEL

RESERVA 6 is without a doubt the most extraordinary villa of this enclave of six homes in the middle of Punta Mita. Its location, access to town, design, lot, views and value make it easily one of the most desirable homes in Punta Mita.