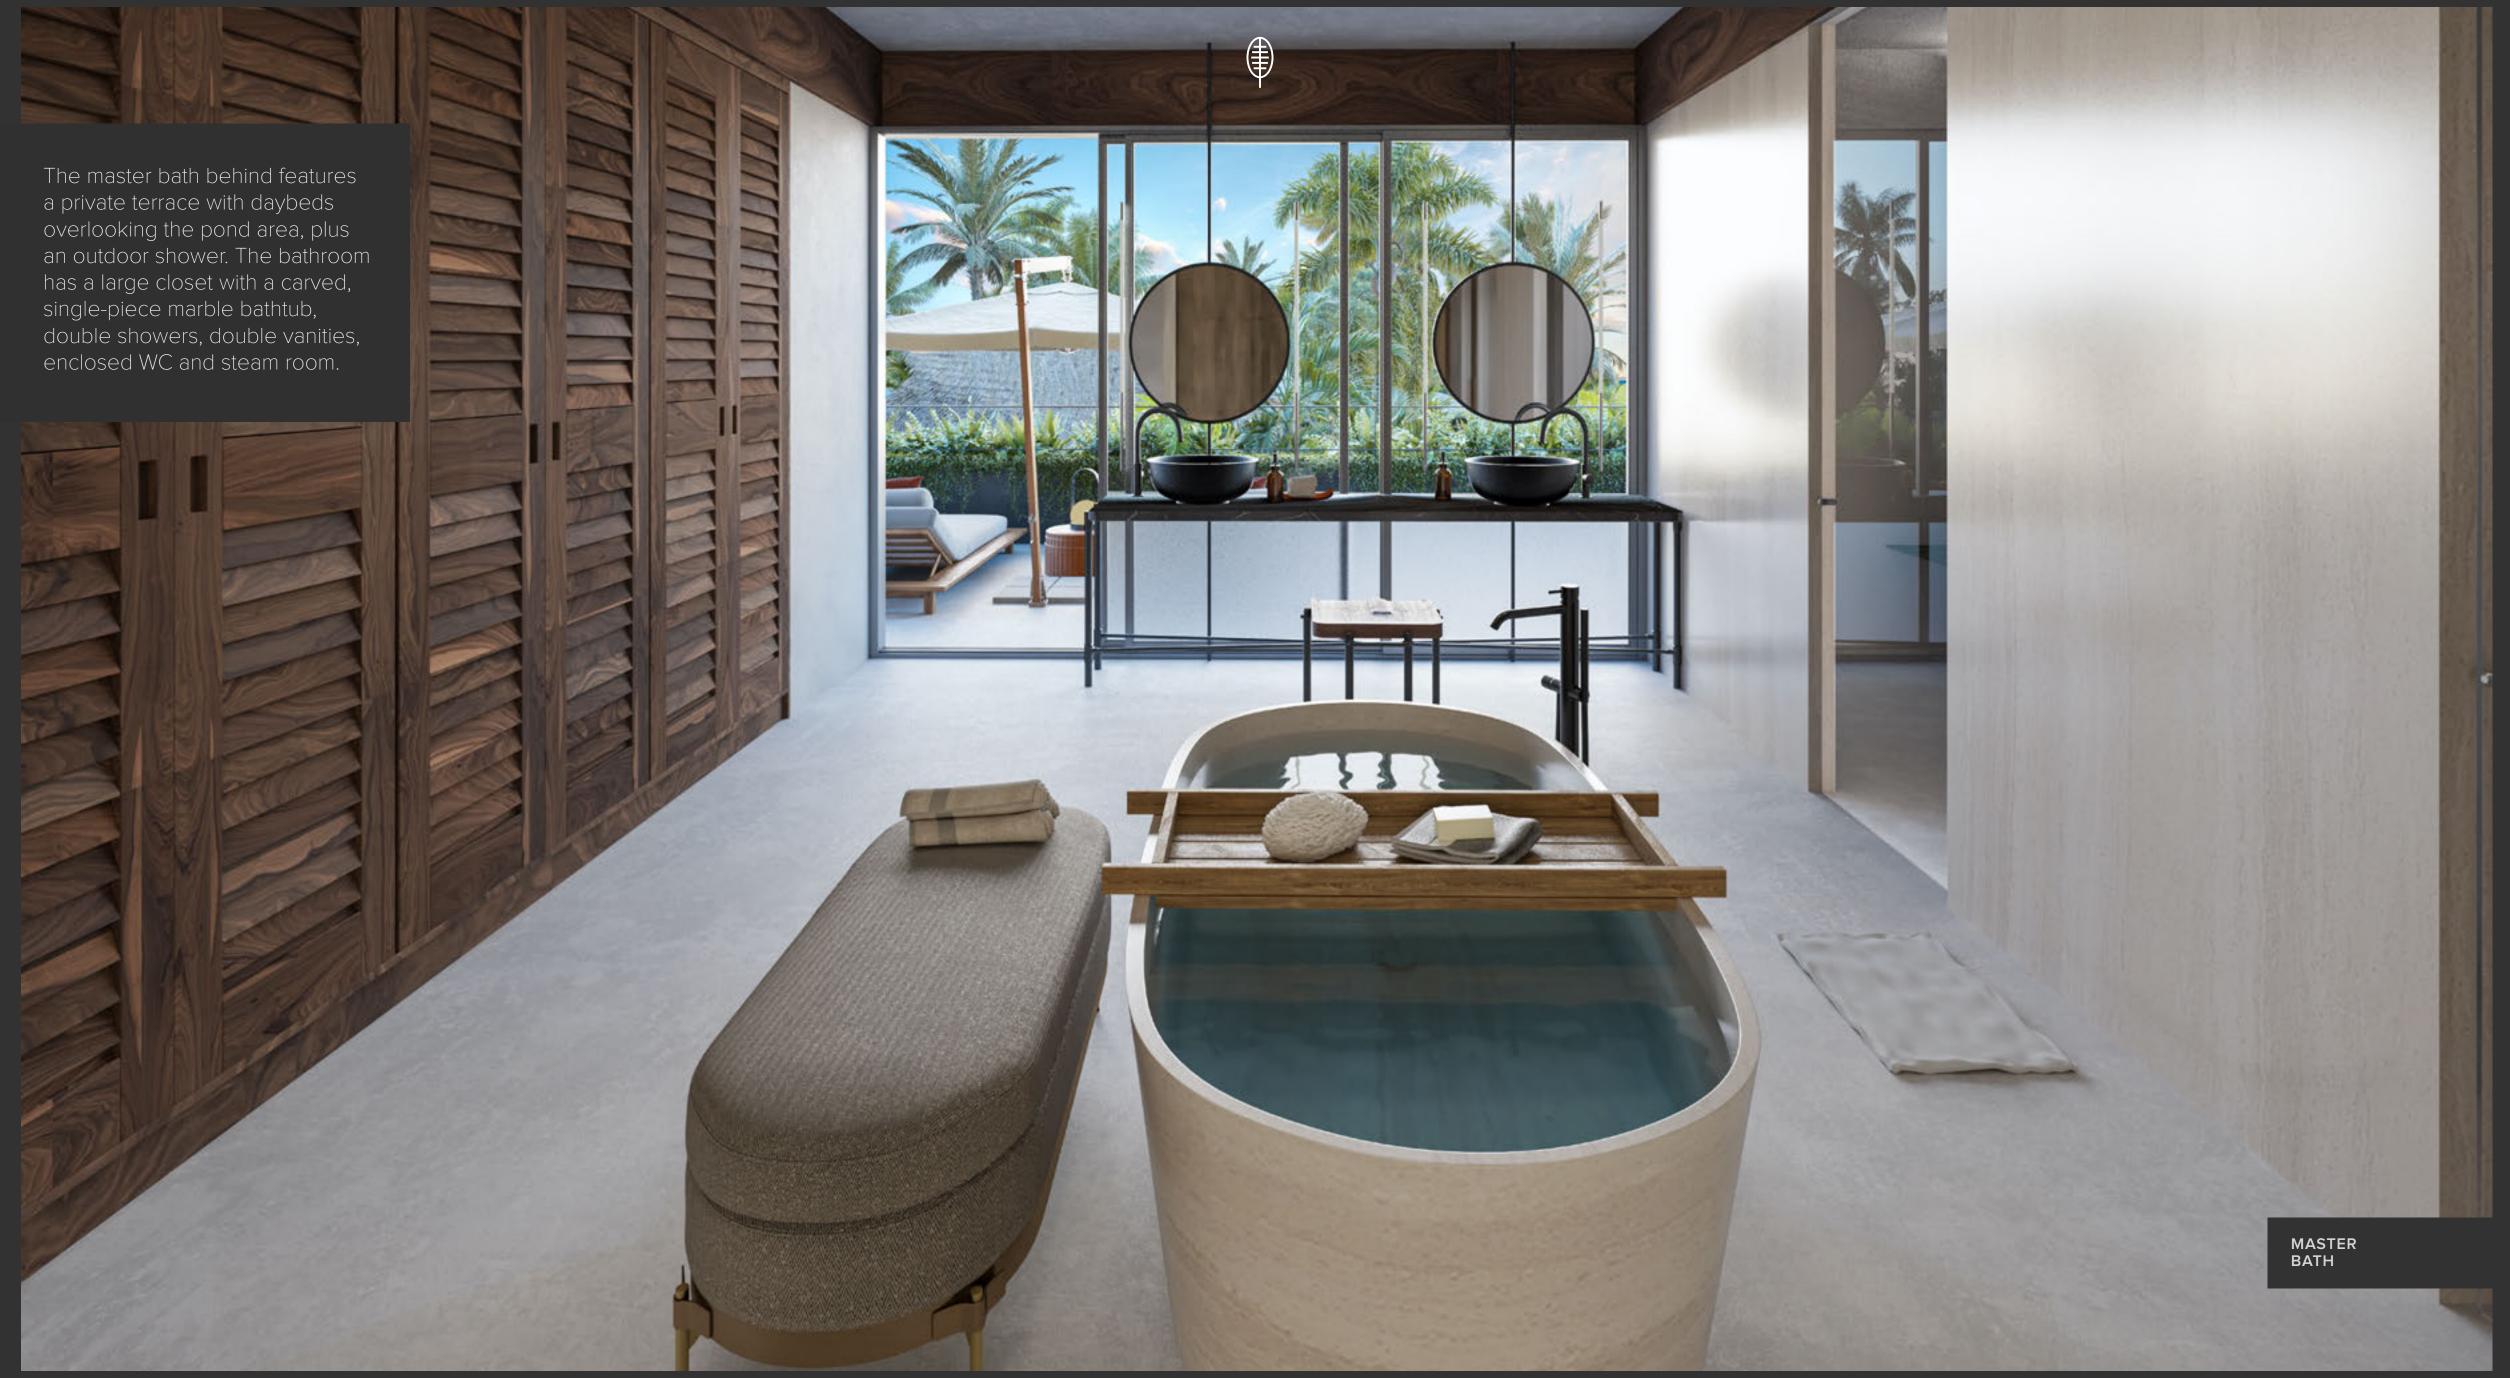

The property borders the Pacifico Golf Course's magical 7th hole that spills into the Bay of Banderas and is twice the size of the other RESERVA lots. With no neighbor on one side, the architects were able to position every suite at an optimal angle to capture views of the spectacular par 5 hole. Each one of the five main bedrooms has stunning golf course and bay views.

The estate includes beautiful indoor and outdoor living areas to entertain comfortably throughout the year. The wrap around pool creates a tangible sense of relaxation and perfectly frames the magnificent views of the golf course, Bay of Banderas and the Sierra Madre mountain range.

One of the most distinctive features of the property is the variety and quality of the different living spaces. The thoughtful design allows for enjoyment, entertainment, and connection — while still providing utmost privacy for all guests when desired. The local artisans have brought their superior craftsmanship to the project, resulting in a unique and finely finished home.